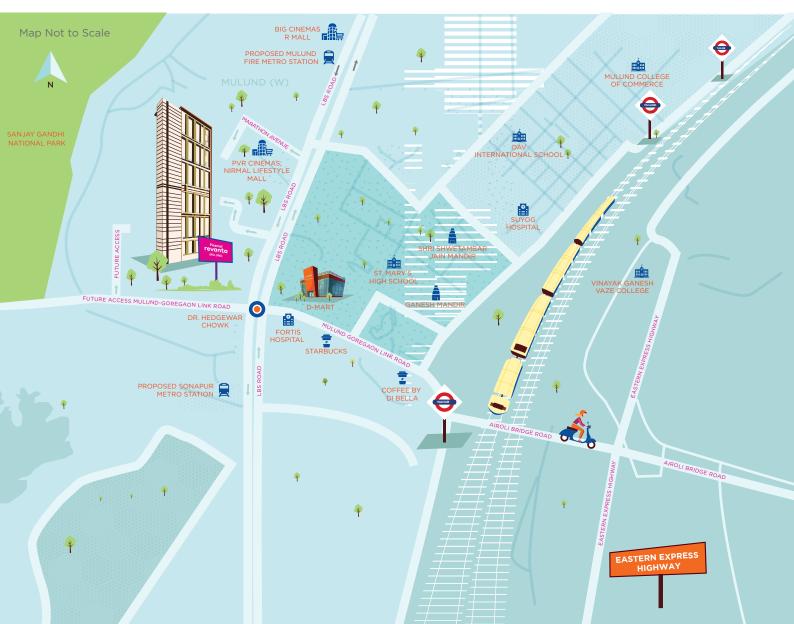

## CONNECTIVITY

Piramal Revanta enjoys excellent connectivity from LBS Marg, Marathon Avenue, Sonapur Metro Station (proposed) and Goregaon-Mulund Link Road (proposed). It has proximity to several premier education institutes, hospitals, restaurants, malls and temples.